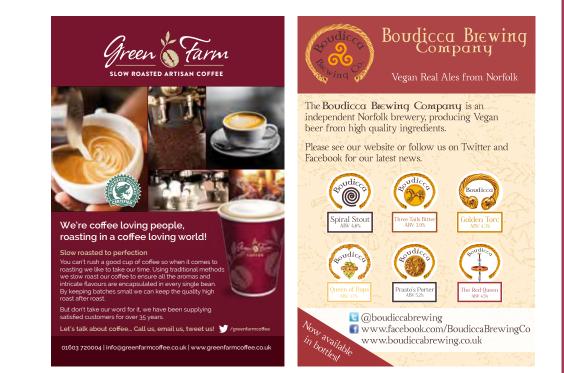

#### **BOUDICCA BREWING CO LTD**

boudiccabrewing.co.uk | 01328 863854 | info@boudiccabrewing.co.uk The Old Store, Walsingham Road, West Barsham, Fakenham, NR21 9NP

An independent Norfolk brewery, set up in 2015 to brew great beer in Norfolk using the finest ingredients. One of our watchwords is inclusivity and to this end all our beers will be suitable for vegans and vegetarians as we will not use isinglass finings or any other animal products in our beers.

#### **GREEN FARM**

greenfarmcoffee.co.uk | 01603 720004 | info@greenfarmcoffee.co.uk Green Farm Industrial Units, Wendover Rd, Rackheath, Norwich, NR13 6LQ

Green Farm Coffee are small batch, artisan coffee roaster where our beans are roasted, cooled, packed and send straight to our customers, you can even purchase small bags of our coffee on our website. Our beans are roasted on site in Norwich.